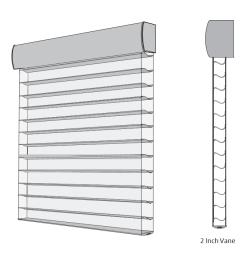

#### **Hardware Details:**

Installed Profile: 2 inch Blind (Fascia end caps and some other details omitted for clarity.)

Installed Profile: 3 inch Blind (Fascia end caps and some other details omitted for clarity.)