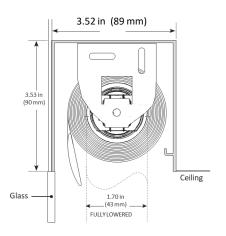

#### **INSIDE MOUNT**

To use inside mount, the window depth must be at least: 2 1/4 in (57 mm) for both 2 in and 3 in vane

For fully recessed installation, the window depth must be at least: 3 3/4 in (95 mm) for 2 in vane, 4 1/2 in (114 mm) for 3 in vane