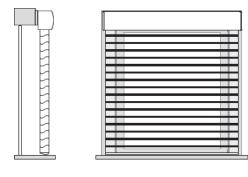

ted for clarity.)



NOTE: Due to the fabric expansion in the fully-lowered position, a pocket flap cannot be used with Horizointal Sheer Blinds.

Disclaimer: Nerval makes every effort to provide accurate specification data. However, specification may change without notice. Please visit nerval website to see NERVAL'S TERMS AND CONDITONS.



### **Window Blinds**

### **Mounting Options**

Depending on the window dimensions, the shade can be mounted inside the window frame or outside the window frame.

#### **INSIDE MOUNT**

To use inside mount, the window depth must be at least: 2 1/4 in (57 mm) for both 2 in and 3 in vane

For fully recessed installation, the window depth must be at least: 3 3/4 in (95 mm) for 2 in vane, 4 1/2 in (114 mm) for 3 in vane



#### **OUTSIDE MOUNT ON TRIM:**



### **OUTSIDE MOUNT ABOVE TRIM:**



Disclaimer: Nerval makes every effort to provide accurate specification data. However, specification may change without notice. Please visit nerval website to see NERVAL'S TERMS AND CONDITONS.