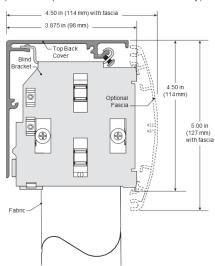

#### **Hardware Details:**

Installed Profile: 2 inch Blind (Fascia end caps and some other details omitted for clarity.)

Installed Profile: 3 inch Blind (Fascia end caps and some other details omitted for clarity.)