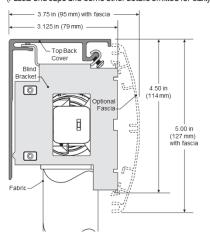

#### **Hardware Details:**

Installed Profile: 2 inch Blind (Fascia end caps and some other details omitted for clarity.)

Installed Profile: 3 inch Blind (Fascia end caps and some other details omitted for clarity.)

#### **INSIDE MOUNT**

To use inside mount, the window depth must be at least: 2 1/4 in (57 mm) for both 2 in and 3 in vane

For fully recessed installation, the window depth must be at least: 3 3/4 in (95 mm) for 2 in vane, 4 1/2 in (114 mm) for 3 in vane