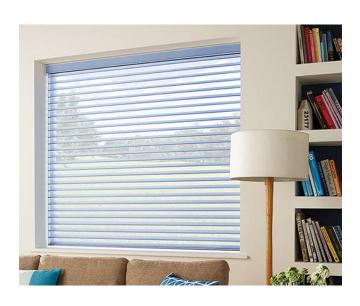

### **Model: Visage Blinds**

Size: Custom

Support Material: Aluminum

Fabric: Custom Finish

Installation: Optional

Brand: NERVAL

Warranty: Limited 1 year

Nerval Visage Blinds can be operated with manual cords or with motorized control. Nerval's Visage Blinds pair sheer with fabric vanes for superb light control, striking a perfect balance between form and function. Both the manual and the motorized options provide smooth, easy functionality.

#### Features:

- · Elegant, subdued look and quiet movement
- Outer sheer layers provide privacy, even when the vanes are open
- Perfectly symmetrical alignment of vanes
- Brackets offer adjustment for installations where leveling is needed
- Simple installation for both inside mount and outside mount
- Blind components are designed for quiet operation
- Hardwired & Battery operated motorization available
- Fabric wrapped fascia available to match the blind's vanes