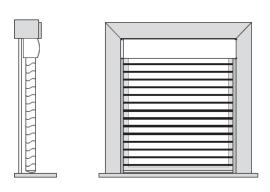

### **Mounting Options**

Depending on the window dimensions, the shade can be mounted inside the window frame or outside the window frame.

#### **INSIDE MOUNT**

To use inside mount, the window depth must be at least: 2 1/4 in (57 mm) for both 2 in and 3 in vane

For fully recessed installation, the window depth must be at least: 3 3/4 in (95 mm) for 2 in vane, 4 1/2 in (114 mm) for 3 in vane